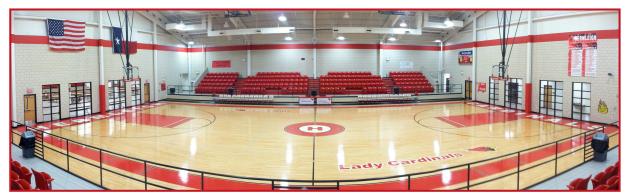

## **Basketball: Cardinal Gymnasium**

Hermleigh ISD constructed the new Cardinal Gymnasium in the summer of 2011. The facility has individual seating inside for over 400 spectators. Fans are also able to enjoy the action by watching through our large windows on the west end of the court at table seating. A concession stand will be provided with fans being allowed to bring food and drinks into the gymnasium to watch games while dining.

A four-sided, suspended scoreboard high above center-court and additional scoreboards on each end of the floor allow players, coaches, and fans to easily keep track of game information. The spacious home locker rooms and smaller visitor locker rooms provide padded seating, while a fully stocked training room with a taping table is available.