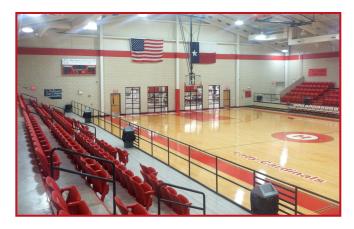

## **Basketball: Cardinal Gymnasium**

Hermleigh ISD constructed the new Cardinal Gymnasium in the summer of 2011. The facility has individual seating inside for over 400 spectators. Fans are also able to enjoy the action by watching through our large windows on the west end of the court at table seating. A concession stand will be provided with fans being allowed to bring food and drinks into the gymnasium to watch games while dining.