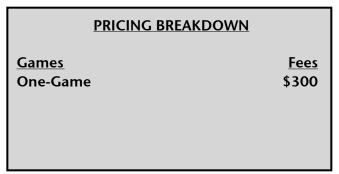

Pricing for usage of the basketball facility is \$300 for a single game, which includes facility use and gameday staff. Responsibility for securing game officials rests with the two opposing schools.