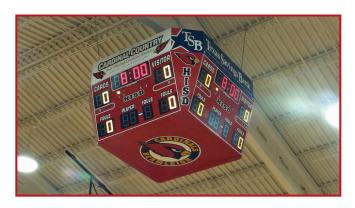

A four-sided, suspended scoreboard high above center-court and additional scoreboards on each end of the floor allow players, coaches, and fans to easily keep track of game information. The spacious home locker rooms and smaller visitor locker rooms provide padded seating, while a fully stocked training room with a taping table is available.